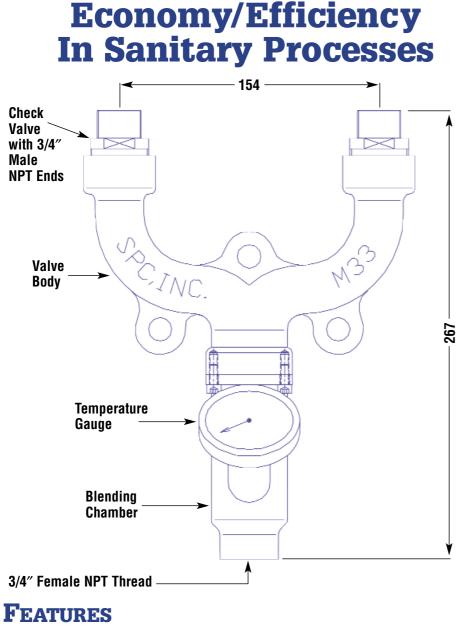

anitary Process Components

Spc.inc

- Quality stainless steel construction
- Equipped with a dial-type temperature gauge (dual temperature readout)
- Blending chamber to thoroughly blend hot and cold water
- Industry standard 3/4" NPT female threads.